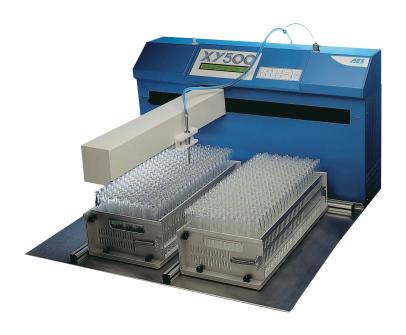

### **Media Preparation XY500 Dispenser**

The XY500 automates the manual process of filling vessels with a predetermined quantity of liquid such as broth, sterile water, diluent and culture media. It comes complete with an adjustable 252 tube rack and a dispensing nozzle.

Two racks of 252 tubes each can be filled in the same cycle. Dynamic loading is a concept that has been developed to make it possible to load 252 tubes directly from their original packaging.

The Xy500 can be programmed with your specific settings in less than a minute.

Dispense liquids automatically and with accuracy

Manage high volume throughput

Automates the filling of tubes (200mm max. height), bottles, impedance cells, etc.

The stand-by mode keeps the culture media recirculated, thus keeping the media in suspension.

Automatic re-positioning of the dispensing tip by stepper-motor ensures a greater accuracy and repeatability of filling.

Easy to programme using the menu-driven membrane keypad.

#### XY500 Dispenser

Includes one adjustable 252 tube rack, one drip tray and one nozzle 2mm (M10234)